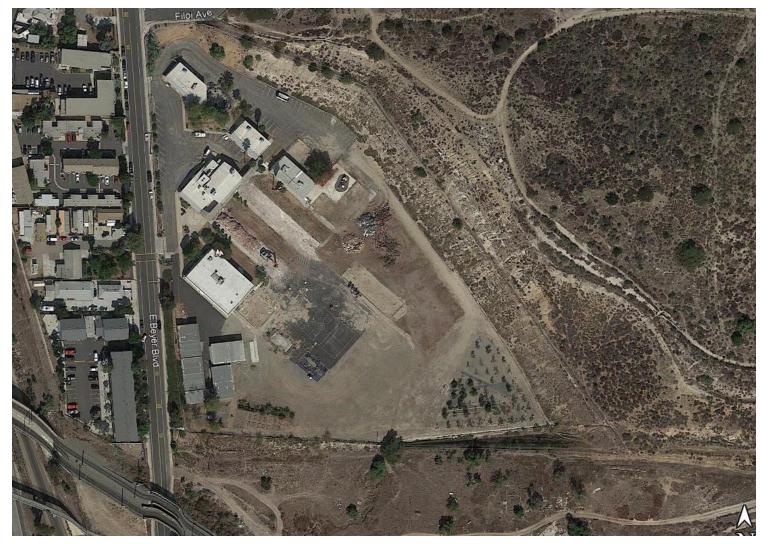

# **Beyer Site: Today**

**District MPR** w/ parking and support space

Child Development
Center w/ parking and
play area

**Family Resource Center** w/ parking and offices

New San Ysidro Middle School Campus w/ parking, and playfields

SYSD Special Educ Center w/ parking and play area

Community Service
Center w/ facilities for homeless, etc.

**District MPR** w/ parking and support space

Child Development
Center w/ parking and
play area

**Family Resource Center** w/ parking and offices

New San Ysidro Middle School Campus w/ parking, and playfields

SYSD Special Educ Center w/ parking and play area

Community Service
Center w/ facilities for homeless, etc.