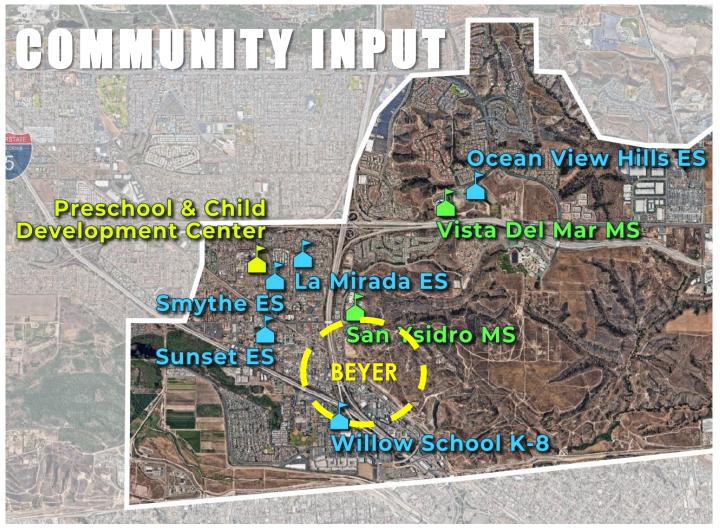

#### ~ BEYER SITE ~

## Agenda:

Master Planning Process

Site Description

Community Input

#### SEEKING INPUT FROM THE STAKEHOLDERS

- San Ysidro School District
- Individual School Sites
- Community Groups
- Students
- Governmental Agencies