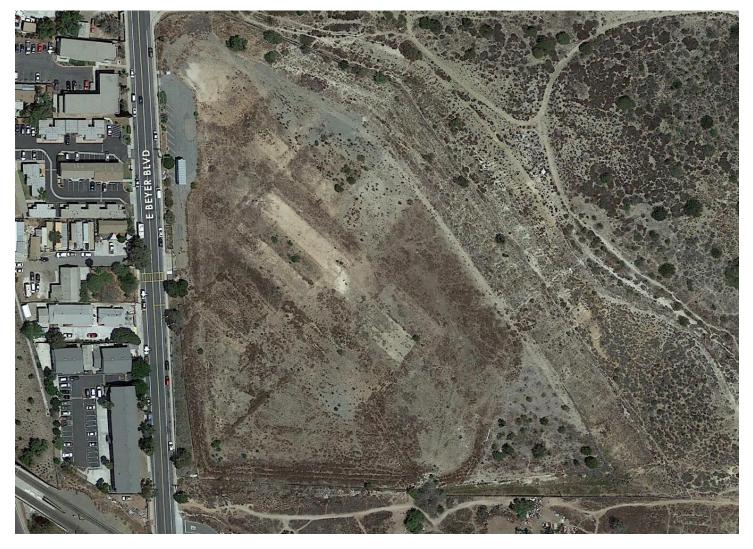

# Beyer Site: 2011

# Beyer Site: 2012 (demolition)

# **Beyer Site: Today**

**District MPR** w/ parking and support space

Child Development
Center w/ parking and
play area

**Family Resource Center** w/ parking and offices

New San Ysidro Middle School Campus w/ parking, and playfields