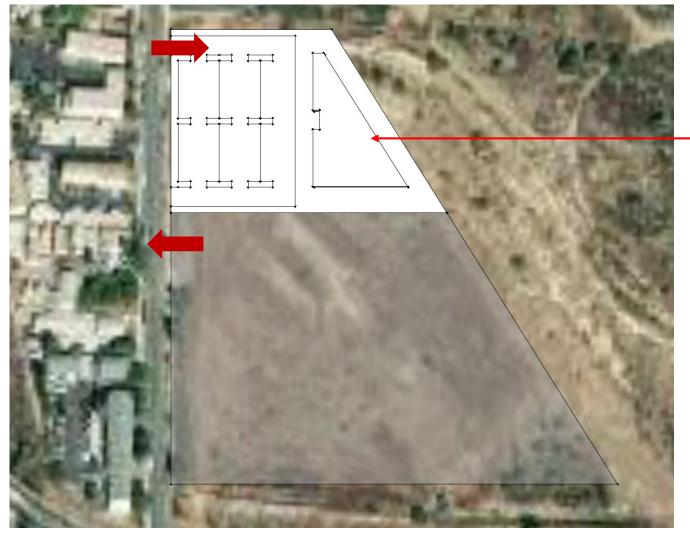

# **Beyer Site: Today**

**District MPR** w/ parking and support space

Child Development
Center w/ parking and
play area

**Family Resource Center** w/ parking and offices

New San Ysidro Middle School Campus w/ parking, and playfields

SYSD Special Educ Center w/ parking and play area

Community Service
Center w/ facilities for homeless, etc.

**District MPR** w/ parking and support space

Child Development
Center w/ parking and
play area

**Family Resource Center** w/ parking and offices

New San Ysidro Middle School Campus w/ parking, and playfields

SYSD Special Educ Center w/ parking and play area

Community Service
Center w/ facilities for homeless, etc.

Existing CDC
w/ Smythe MPR
Parking and Playground

District MPR w/ parking and family support services