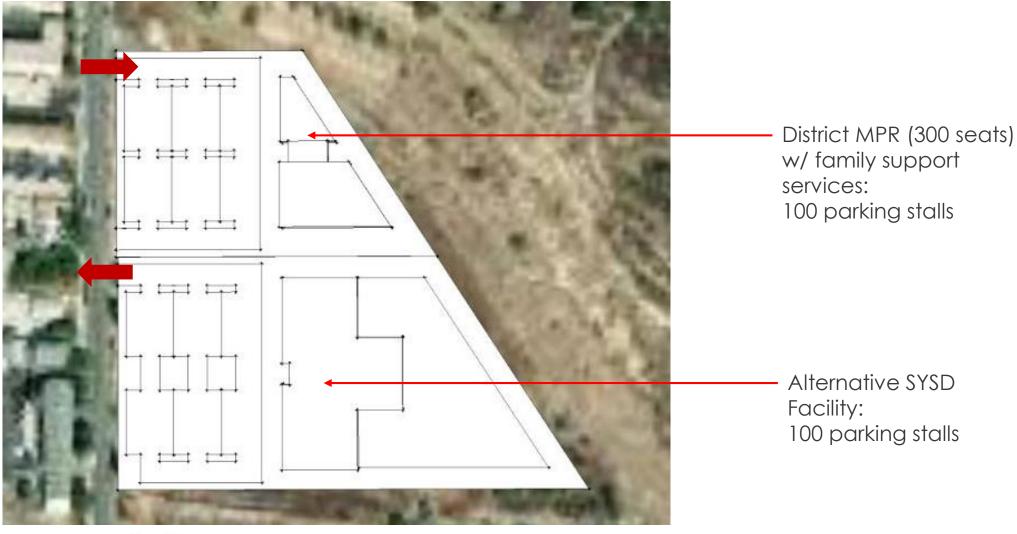

Existing CDC
w/ Smythe MPR
Parking and Playground

District MPR w/ parking and family support services