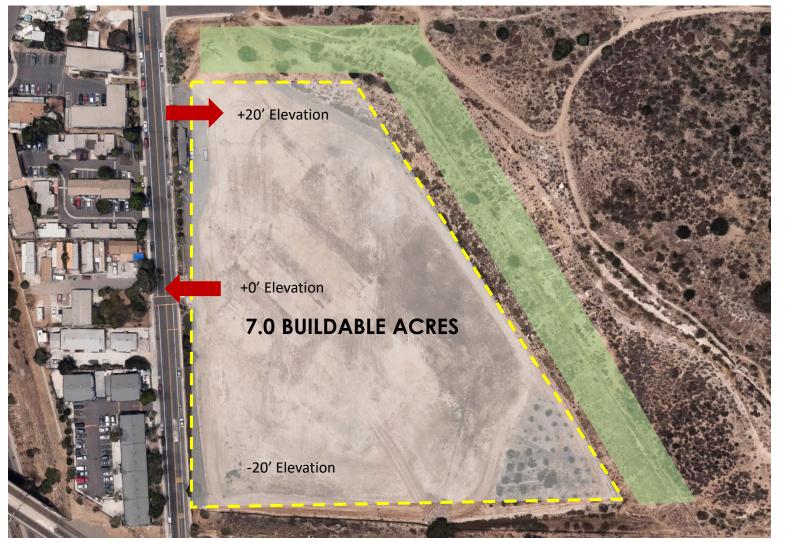

# **Beyer Site: Today**

**District MPR** w/ parking and support space

Child Development
Center w/ parking and
play area

**Family Resource Center** w/ parking and offices

New San Ysidro Middle School Campus w/ parking, and playfields

SYSD Special Educ Center w/ parking and play area

Community Service
Center w/ facilities for homeless, etc.

**District MPR** w/ parking and support space

Child Development
Center w/ parking and
play area

**Family Resource Center** w/ parking and offices

New San Ysidro Middle School Campus w/ parking, and playfields

SYSD Special Educ Center w/ parking and play area

Community Service
Center w/ facilities for homeless, etc.