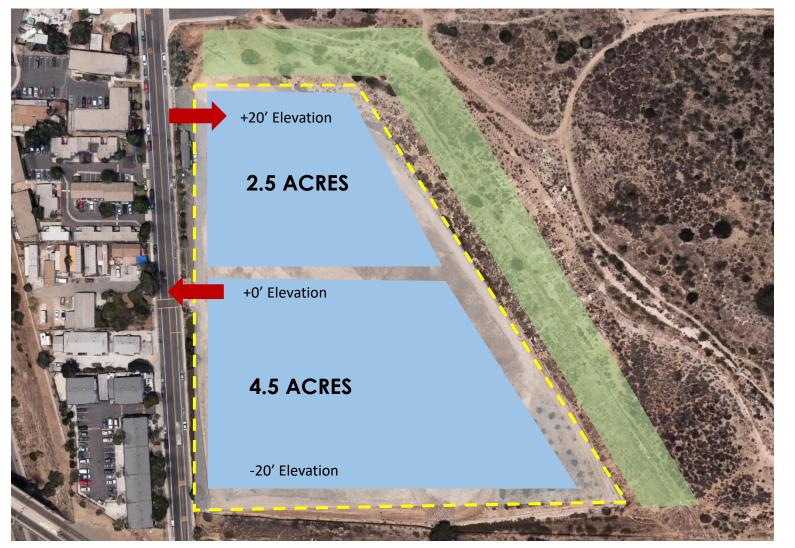

# **Beyer Site: Today**

**District MPR** w/ parking and support space

Child Development
Center w/ parking and
play area

**Family Resource Center** w/ parking and offices

New San Ysidro Middle School Campus w/ parking, and playfields

SYSD Special Educ Center w/ parking and play area

Community Service
Center w/ facilities for homeless, etc.

**District MPR** w/ parking and support space

Child Development
Center w/ parking and
play area

**Family Resource Center** w/ parking and offices

New San Ysidro Middle School Campus w/ parking, and playfields

SYSD Special Educ Center w/ parking and play area

Community Service
Center w/ facilities for homeless, etc.